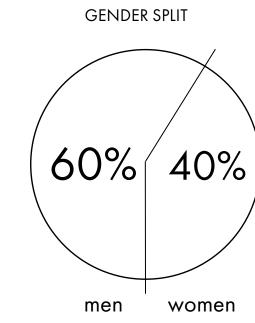

### AUDENCE

The core audience is represented by men and women between the ages of  $28\,\,{\rm and}\,60\,\,{\rm years}$  with a university diploma and fluency in foreign languages.